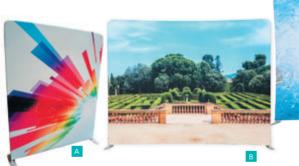

Fabric displays make excellent room dividers. Inside each is a lightweight aluminium frame. Clip it together and then stretch over the fabric graphic.

Each side can be printed with a different design. Theme two different areas with a single display by using both sides.

Straight and Curve displays are 2.3m tall. In open areas, they break sightlines and make spaces feel more intimate, since you can't peer over them. As an extra bonus, fabric has natural acoustic properties and helps to reduce clatter and clanging, particularly in areas with wooden or hard floors.

## DIVIDE AND CONQUER YOUR ROOM

Our Straight and Curved range of fabric displays make great room dividers. Prices shown are for single sided displays with unprinted white reverse – also available double sided. All prices include delivery.