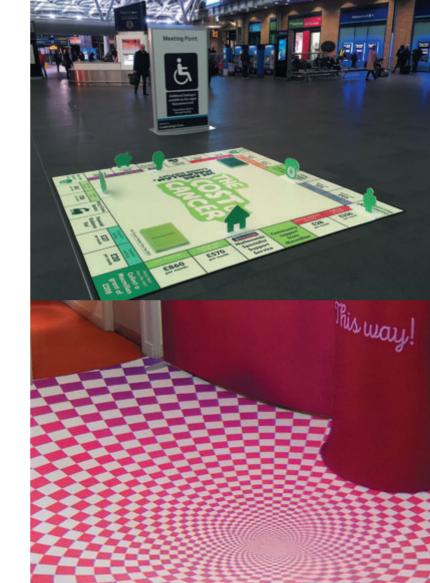

IGCEIL

You've got the picture by now. Just about any surface can be branded.

Why use floor graphics? They're neat for navigation. Guide people in the right direction.

Simple rectangles are the lowest price, but it really doesn't cost much more to make a simple shape.

#### **PUT YOUR PEDAL** TO THE VINYL

Our self-adhesive floor vinyl is suitable for hard floors or carpet. Just peel and apply vinyl directly to the surface.

It depends how much traffic your space has, but the graphic should last for a few months with regular footfall. To increase longevity, we add a non-slip laminate to protect the surface.

#### WIPE YOUR FEET, ROY!

Customise your entrance. Print your logo or welcome message on a floor Logo Mat.

Immediately put people in the right frame of mind by printing an unexpected message. We particularly like "nice shoes" and "that colour really suits you".

Choose from 15 standard sizes, starting at 60cm x 85cm right up to 2 x 3m. They're guaranteed for 5 years and are fully washable. Mat is 100% nylon for high absorption. Rubber backing suits both carpets and hard floors. They're finished with a premium rubber Nitrole border to maximise durability.