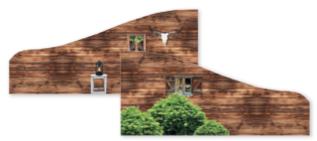

- CAPE TOWN Our most popular booth which fits in a 3m x 2m footprint and has a wide entrance. Use both sides to make it feel like you've walked right inside a cool environment FDSCAPFC
- PRETORIA 3m wide by 2.5m deep, curves right round on both sides to form hibacked shape. Accentuate with furniture in the same style – it's amazing what you can find second hand FDSPREFC

#### NOT A SLIPPERY SLOPE

- BEIJING Has an interesting sloped shape which rises from left 1.25m to be 2.3m high on the right FDSBEFFC
- Pop in a couple of **BOSTON** cubes and make an informal meeting space
  – see page 49