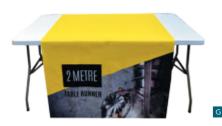

### **TABLES TO COMPLETE THE LOOK**

E

- A **RIO TABLE** Pop up cocktail table FDSRIOFC
- **B VENICE** Flip cocktail table FDSVENFC
- C MEXICO CITY Fabric table FDSMEXFC
- **5FT FITTED TABLECLOTH** for trestle table FDTCAR5
- **6FT FLOWING TABLECLOTH** custom sizes also available FDTCGU6
- **F** 6FT FITTED TABLECLOTH for trestle table FDTCAR6
- G TABLE RUNNER lay vertically across a table FDTRARJ