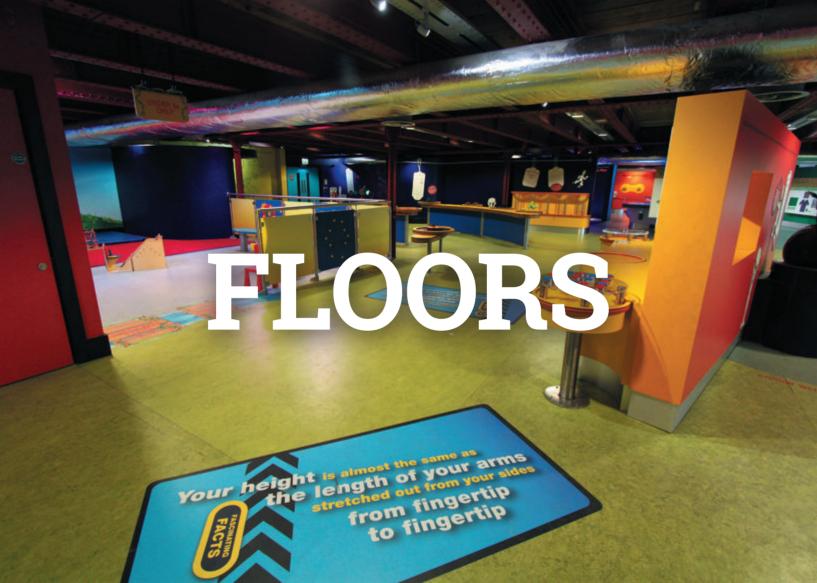

IGCEIL

You've got the picture by now. Just about any surface can be branded.

Why use floor graphics? They're neat for navigation. Guide people in the right direction.

Simple rectangles are the lowest price, but it really doesn't cost much more to make a simple shape.

#### **PUT YOUR PEDAL** TO THE VINYL

Our self-adhesive floor vinyl is suitable for hard floors or carpet. Just peel and apply vinyl directly to the surface.

It depends how much traffic your space has, but the graphic should last for a few months with regular footfall. To increase longevity, we add a non-slip laminate to protect the surface.

#### WIPE YOUR FEET, ROY!

Customise your entrance. Print your logo or welcome message on a floor Logo Mat.

Immediately put people in the right frame of mind by printing an unexpected message. We particularly like "nice shoes" and "that colour really suits you".