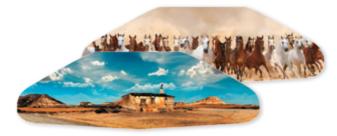

# BRAND YOUR WALLS

AO LETS GO! C

20

Walls are your biggest canvas. And big spaces are your opportunity to make a big impact.

Use walls to reassure people. Or to excite. Share your customer's story, their journey and their brand. With visitors, with clients and their team.

## Cover entire walls with vinyl self-adhesive graphics.

Want to live underwater? Done. Feel like you're in a forest? Go for it. Roam with the buffalos? Bet they stink. The options are limitless. One thing's for certain, the space you design will be inspirational. Vinyl has very high tack, for permanent installation. Printed with light-stable inks, it's intended for long term use and we matt laminate it to make it wipeclean.