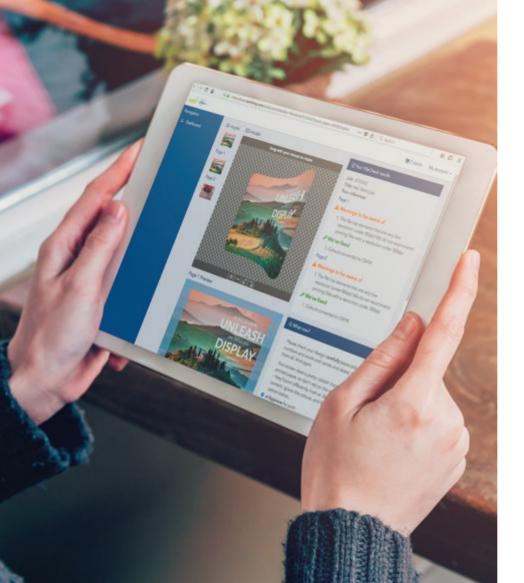

#### **3D FABRIC DISPLAY PROOFS**

Sometimes it's tricky to imagine just how your artwork will look on a fabric display.

We've developed a cool new tool to help. See your artwork as a 3D model. Spin it round, zoom in, flip it and get a better idea of how it will look.

Much of our fabric furniture and display range is available right now and we're working on the rest.

Private web-to-print shops for your finest clients.

Your clients want self-service tools to organise their branded marketing and order print online.