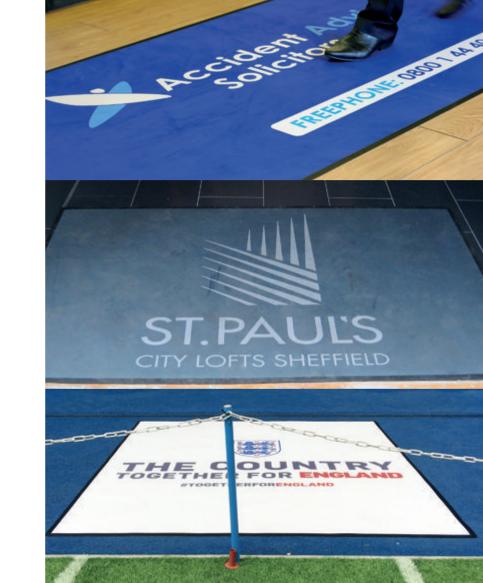

IGCEIL

You've got the picture by now. Just about any surface can be branded.

Why use floor graphics? They're neat for navigation. Guide people in the right direction.

Simple rectangles are the lowest price, but it really doesn't cost much more to make a simple shape.

#### **PUT YOUR PEDAL** TO THE VINYL

Our self-adhesive floor vinyl is suitable for hard floors or carpet. Just peel and apply vinyl directly to the surface.

It depends how much traffic your space has, but the graphic should last for a few months with regular footfall. To increase longevity, we add a non-slip laminate to protect the surface.

#### WIPE YOUR FEET, ROY!

Customise your entrance. Print your logo or welcome message on a floor Logo Mat.

Immediately put people in the right frame of mind by printing an unexpected message. We particularly like "nice shoes" and "that colour really suits you".

Choose from 15 standard sizes, starting at 60cm x 85cm right up to 2 x 3m. They're guaranteed for 5 years and are fully washable. Mat is 100% nylon for high absorption. Rubber backing suits both carpets and hard floors. They're finished with a premium rubber Nitrole border to maximise durability.