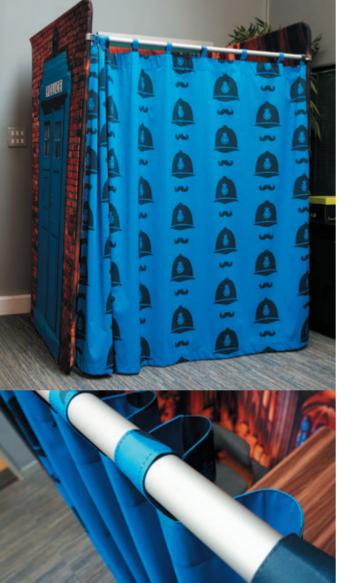

#### These VATICAN booths are multi-purpose.

Use them as private webex booths, intimate meeting rooms, polling stations or changing cubicles.

Closed on three sides, with a sliding curtain on the front. These look best if you design the curtain to accent the main design, rather than trying to make a continuous graphic.

Like all our booths, inside is a lightweight frame. Clip together, stretch on the fabric graphic, attach the curtain rail and it's up.

FDSVATFC