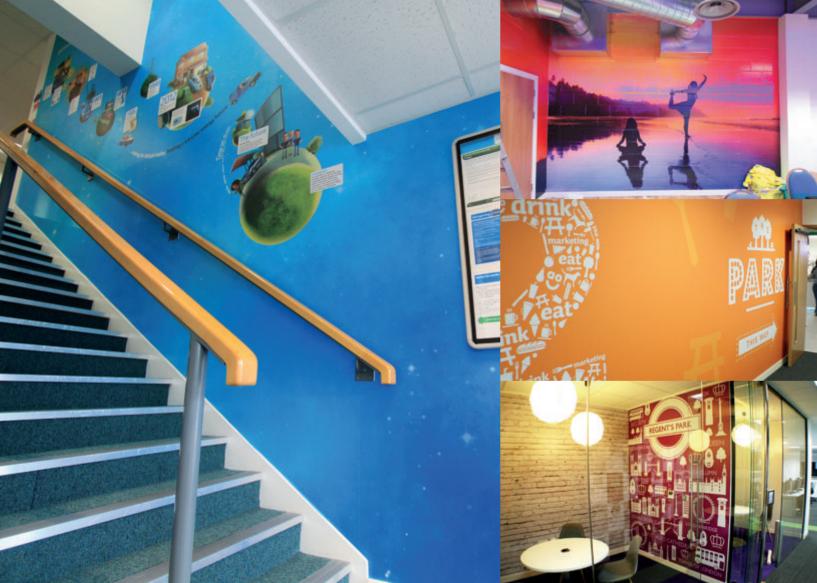

# BRAND YOUR WALLS

AO LETS GO! C

20

Walls are your biggest canvas. And big spaces are your opportunity to make a big impact.

Use walls to reassure people. Or to excite. Share your customer's story, their journey and their brand. With visitors, with clients and their team.

## Cover entire walls with vinyl self-adhesive graphics.

Want to live underwater? Done. Feel like you're in a forest? Go for it. Roam with the buffalos? Bet they stink. The options are limitless. One thing's for certain, the space you design will be inspirational. Vinyl has very high tack, for permanent installation. Printed with light-stable inks, it's intended for long term use and we matt laminate it to make it wipeclean.

#### You don't have to cover entire walls.

With our cut-out vinyl, design words, logos and shapes and then stick them to the walls. The wall will show through the cut-out bits. To apply, peel off the backing. The self-adhesive pieces can be stuck to most flat walls, either inside or outside. Don't stop at walls – stick these on doors, lifts and cabinets too.