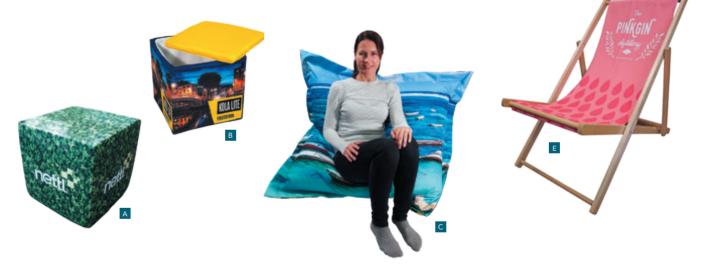

### SIT DOWN, OH SIT DOWN

Who knew there were so many ways to brand your bum? Informal bean bags and cubes, to bar stools and director's chairs. Or for lazy summer days and to create that feeling indoors, beautiful deckchairs. All prices include delivery.

- **BOSTON** A comfortable high density foam cube for informal meetings FDSBOSFC
- B MEXICO CITY Low cost, personalised stools are great for creating an audience area at your event FOSOURC
- **BALIBEANBAG** Create comfy seating chill-out areas with these massive beanbag FDSBALFC
- **WAIKIKI** Branded deckchairs are ace for indoor and outdoor use. Use to create relaxing chill-out areas