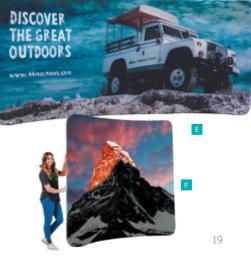

### PICK A THEME, ANY THEME

Folk see these booths. They fall in love with them. And they ask us "what would you do if you were me?"

Well, we've designed loads of them. Here are a few ideas to get your juices flowing. Anything you see here can be used as it is, or we can discretely weave your logo into the design.

Each booth has an inside and outside – make the most of both sides. Not see something which suits your brand? Ask us – we're stacked with ideas.

A BALLOONS (for Pretoria booth)

**C** WILD WEST (for Pretoria booth)

**BEACH TRUCK** (for Cape Town booth)

G LOG CABIN (for Beijing booth)

**TROPICAL** (for Wellington booth)

**STAR BRIDGE** (for Cape Town booth)

H ORANGERY (for Cape Town booth)

**SPACESHIP** (for Wellington booth)