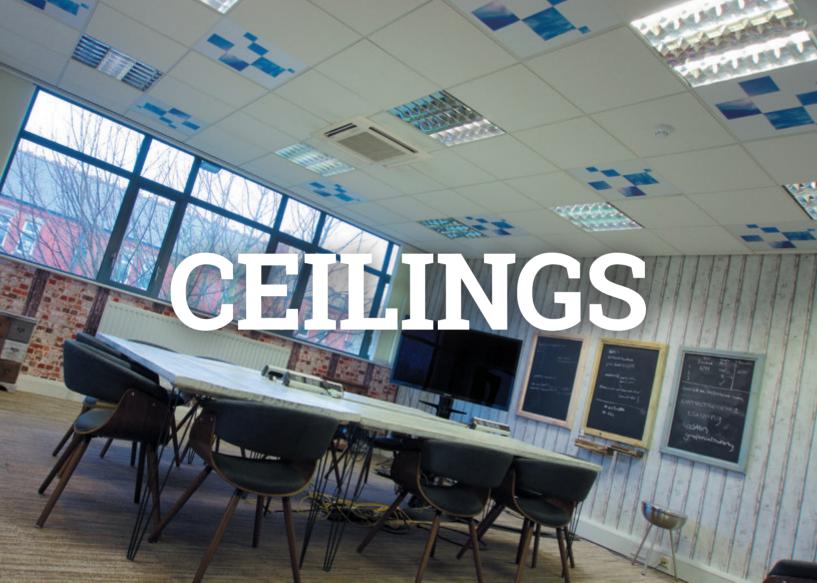

## **RAISE THE ROOF**

Why live with boring ceiling tiles? Now it's possible to brand your roof. We print directly onto standard suspended ceiling tiles.

Each tile is 595x595mm which fits into a regular 600x600mm grid. Measure your tiles before you start, to make sure you've not got some weird size.

Either print multiple copies of the same design, or go full hog and have every tile with a different design. Tiles can be cut to size by a grown-up who's good at DIY.

Do your full roof or replace those individual stained tiles with a scattering of your logo.

IGCEIL

You've got the picture by now. Just about any surface can be branded.

Why use floor graphics? They're neat for navigation. Guide people in the right direction.

Simple rectangles are the lowest price, but it really doesn't cost much more to make a simple shape.