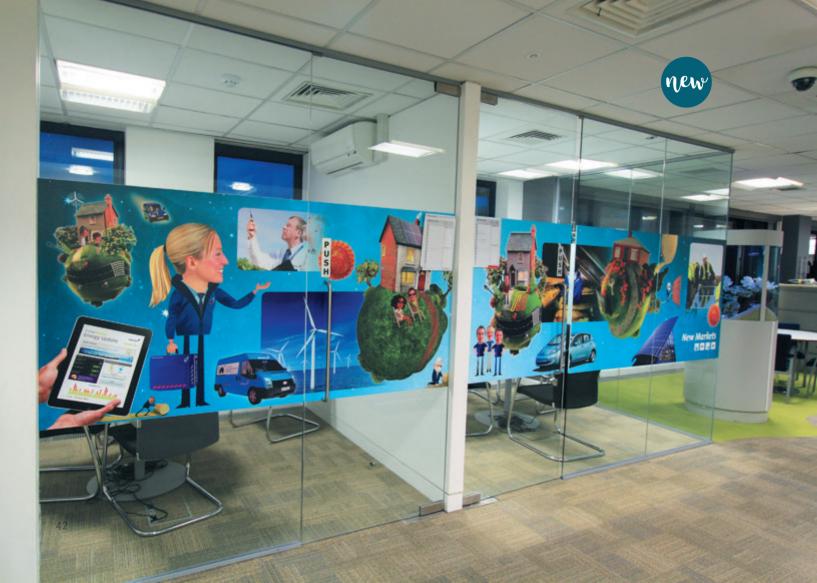

# BRAND YOUR WALLS

AO LETS GO! C

20

Walls are your biggest canvas. And big spaces are your opportunity to make a big impact.

Use walls to reassure people. Or to excite. Share your customer's story, their journey and their brand. With visitors, with clients and their team.

Engaging spaces make financial sense. Motivate and retain teams. Encourage brand loyalty.

## Cover entire walls with vinyl self-adhesive graphics.

Want to live underwater? Done. Feel like you're in a forest? Go for it. Roam with the buffalos? Bet they stink. The options are limitless. One thing's for certain, the space you design will be inspirational. Vinyl has very high tack, for permanent installation. Printed with light-stable inks, it's intended for long term use and we matt laminate it to make it wipeclean.