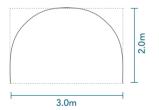

- CAPE TOWN Our most popular booth which fits in a 3m x 2m footprint and has a wide entrance. Use both sides to make it feel like you've walked right inside a cool environment FDSCAPFC
- PRETORIA 3m wide by 2.5m deep, curves right round on both sides to form hibacked shape. Accentuate with furniture in the same style – it's amazing what you can find second hand FDSPREFC