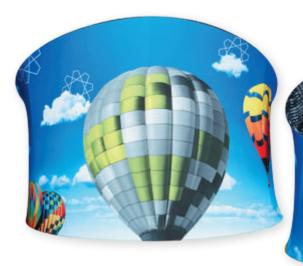

- CAPE TOWN Our most popular booth which fits in a 3m x 2m footprint and has a wide entrance. Use both sides to make it feel like you've walked right inside a cool environment FDSCAPFC
- PRETORIA 3m wide by 2.5m deep, curves right round on both sides to form hibacked shape. Accentuate with furniture in the same style – it's amazing what you can find second hand FDSPREFC