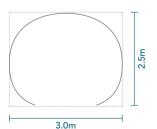

## **BE A STORYTELLER**

**WELLINGTON** This cosy booth is 1.8m high at the back with a compact 2.0 x 2.4m footprint. Pop beanbags on the floor and make a storytelling or briefing space. Both the inside and outside can be customised entirely in your brand.