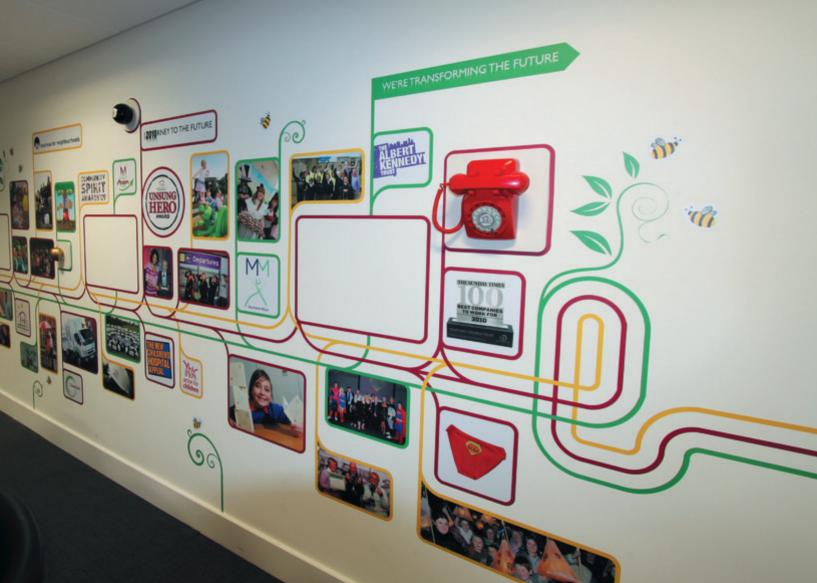

# BRAND YOUR WALLS

AO LETS GO! C

20

Walls are your biggest canvas. And big spaces are your opportunity to make a big impact.

Use walls to reassure people. Or to excite. Share your customer's story, their journey and their brand. With visitors, with clients and their team.

## Cover entire walls with vinyl self-adhesive graphics.

Want to live underwater? Done. Feel like you're in a forest? Go for it. Roam with the buffalos? Bet they stink. The options are limitless. One thing's for certain, the space you design will be inspirational. Vinyl has very high tack, for permanent installation. Printed with light-stable inks, it's intended for long term use and we matt laminate it to make it wipeclean.