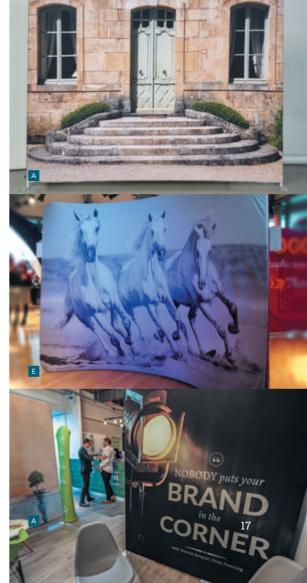

# BRAND YOUR WALLS

AO LETS GO! C

20

Walls are your biggest canvas. And big spaces are your opportunity to make a big impact.

Use walls to reassure people. Or to excite. Share your customer's story, their journey and their brand. With visitors, with clients and their team.

## Cover entire walls with vinyl self-adhesive graphics.

Want to live underwater? Done. Feel like you're in a forest? Go for it. Roam with the buffalos? Bet they stink. The options are limitless. One thing's for certain, the space you design will be inspirational. Vinyl has very high tack, for permanent installation. Printed with light-stable inks, it's intended for long term use and we matt laminate it to make it wipeclean.

## **STAND OFF THE WALL**

If you're too shy for full frontal wall covering, these acrylic displays are an elegant alternative. Choose between regular 3mm or luxury 5mm thick acrylic.

We print onto the face of white acrylic. Or smarter, we can print onto the reverse of the acrylic in UV stable inks. Then we print a white layer, so your image is visible.