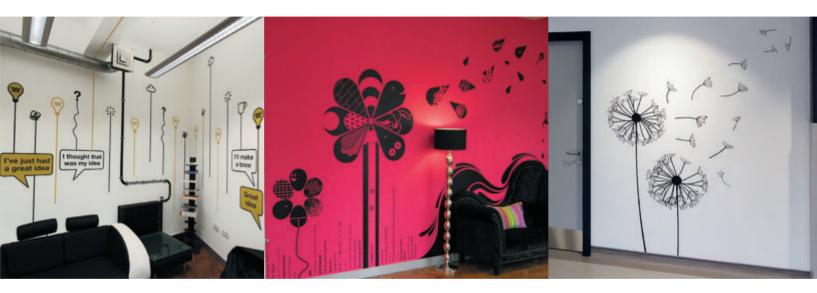

# BRAND YOUR WALLS

AO LETS GO! C

20

Walls are your biggest canvas. And big spaces are your opportunity to make a big impact.

Use walls to reassure people. Or to excite. Share your customer's story, their journey and their brand. With visitors, with clients and their team.

## VINYL, VINYL ON THE WALL

## Cover entire walls with vinyl self-adhesive graphics.

Want to live underwater? Done. Feel like you're in a forest? Go for it. Roam with the buffalos? Bet they stink. The options are limitless. One thing's for certain, the space you design will be inspirational. Vinyl has very high tack, for permanent installation. Printed with light-stable inks, it's intended for long term use and we matt laminate it to make it wipeclean.

## SAY IT WITH VINYL LETTERS

#### You don't have to cover entire walls.

With our cut-out vinyl, design words, logos and shapes and then stick them to the walls. The wall will show through the cut-out bits. To apply, peel off the backing. The self-adhesive pieces can be stuck to most flat walls, either inside or outside. Don't stop at walls – stick these on doors, lifts and cabinets too.