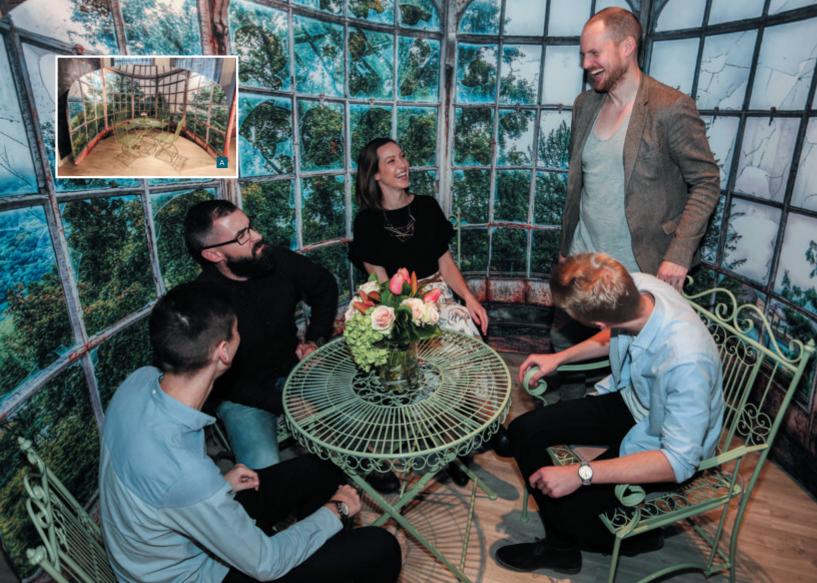

## **TRY DISPLAYS IN YOUR ROOM** IN GLORIOUS AUGMENTED REALITY

Curve 30

#### BeholdAR, our augmented reality app for iPad and iPhone brings fabric displays to life.

Point your camera at your floor, choose a display model and place it into your room. Use your fingers to position it, then walk round the display to see how it would fit in your space. You won't believe that it's not actually there.

BeholdAR is available free from The App Store. You just need iOS 11.0 or later, an iPhone 6 or newer or recent iPad (see right). Selected display ranges only, more coming soon.

www.beholdar.co.uk