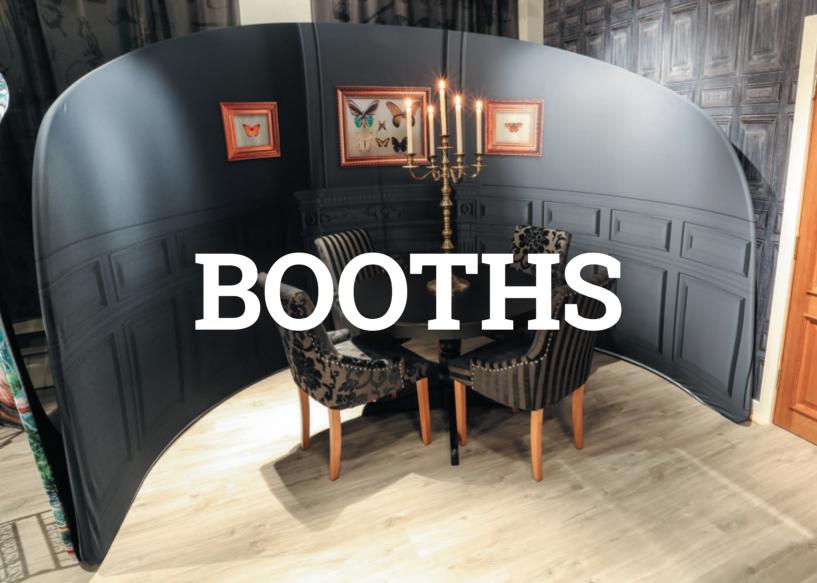

## BOOTHS 22-33

MEETING ROOMS WEBEX ROOMS CHANGING ROOMS

21

#### These VATICAN booths are multi-purpose.

Use them as private webex booths, intimate meeting rooms, polling stations or changing cubicles.

Closed on three sides, with a sliding curtain on the front. These look best if you design the curtain to accent the main design, rather than trying to make a continuous graphic.

Like all our booths, inside is a lightweight frame. Clip together, stretch on the fabric graphic, attach the curtain rail and it's up.

FDSVATFC