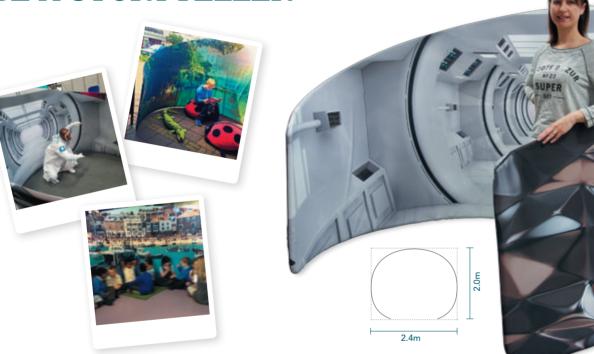

- CAPE TOWN Our most popular booth which fits in a 3m x 2m footprint and has a wide entrance. Use both sides to make it feel like you've walked right inside a cool environment FDSCAPFC
- PRETORIA 3m wide by 2.5m deep, curves right round on both sides to form hibacked shape. Accentuate with furniture in the same style – it's amazing what you can find second hand FDSPREFC

Each booth has an inside and outside – make the most of both sides. Not see something which suits your brand? Ask us – we're stacked with ideas.

A BALLOONS (for Pretoria booth)

**C** WILD WEST (for Pretoria booth)