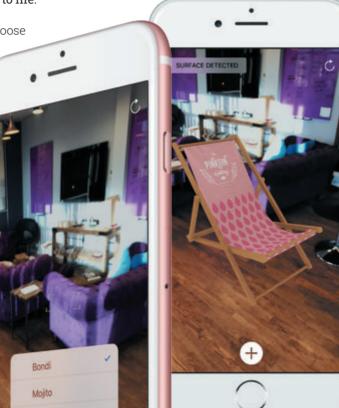

## **TRY DISPLAYS IN YOUR ROOM** IN GLORIOUS AUGMENTED REALITY

Curve 30

#### BeholdAR, our augmented reality app for iPad and iPhone brings fabric displays to life.

Point your camera at your floor, choose a display model and place it into your room. Use your fingers to position it, then walk round the display to see how it would fit in your space. You won't believe that it's not actually there.

BeholdAR is available free from The App Store. You just need iOS 11.0 or later, an iPhone 6 or newer or recent iPad (see right). Selected display ranges only, more coming soon.

www.beholdar.co.uk