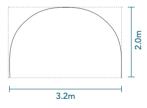

## **BE A STORYTELLER**

**WELLINGTON** This cosy booth is 1.8m high at the back with a compact 2.0 x 2.4m footprint. Pop beanbags on the floor and make a storytelling or briefing space. Both the inside and outside can be customised entirely in your brand.