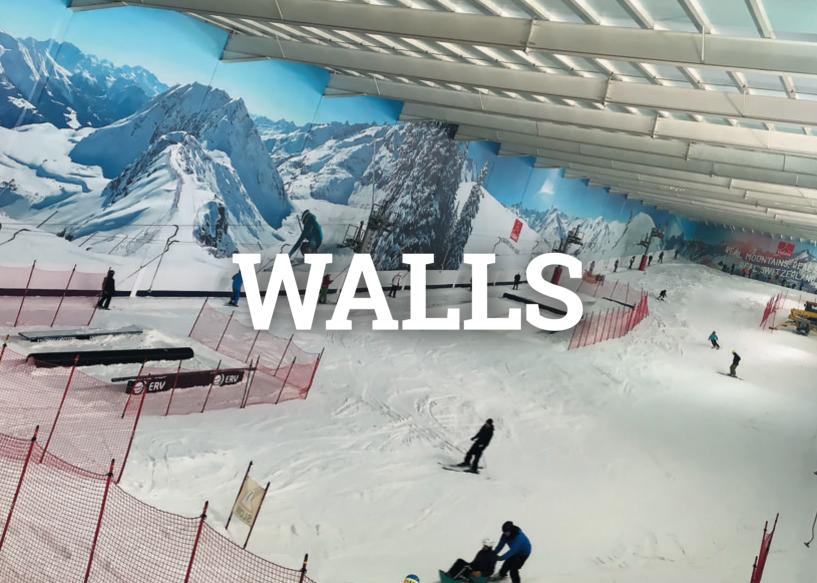

# WALLS 6-15

VINYL WALLPAPER ACRYLIC DISPLAYS

# BRAND YOUR WALLS

AO LETS GO! C

20

Walls are your biggest canvas. And big spaces are your opportunity to make a big impact.

Use walls to reassure people. Or to excite. Share your customer's story, their journey and their brand. With visitors, with clients and their team.

## Cover entire walls with vinyl self-adhesive graphics.

Want to live underwater? Done. Feel like you're in a forest? Go for it. Roam with the buffalos? Bet they stink. The options are limitless. One thing's for certain, the space you design will be inspirational. Vinyl has very high tack, for permanent installation. Printed with light-stable inks, it's intended for long term use and we matt laminate it to make it wipeclean.