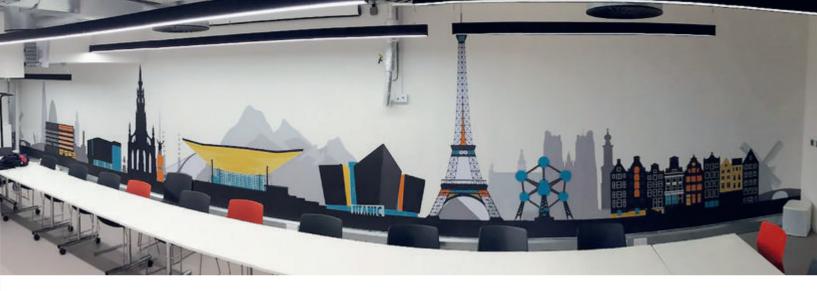

# BRAND YOUR WALLS

AO LETS GO! C

20

Walls are your biggest canvas. And big spaces are your opportunity to make a big impact.

Use walls to reassure people. Or to excite. Share your customer's story, their journey and their brand. With visitors, with clients and their team.

## Cover entire walls with vinyl self-adhesive graphics.

Want to live underwater? Done. Feel like you're in a forest? Go for it. Roam with the buffalos? Bet they stink. The options are limitless. One thing's for certain, the space you design will be inspirational. Vinyl has very high tack, for permanent installation. Printed with light-stable inks, it's intended for long term use and we matt laminate it to make it wipeclean.