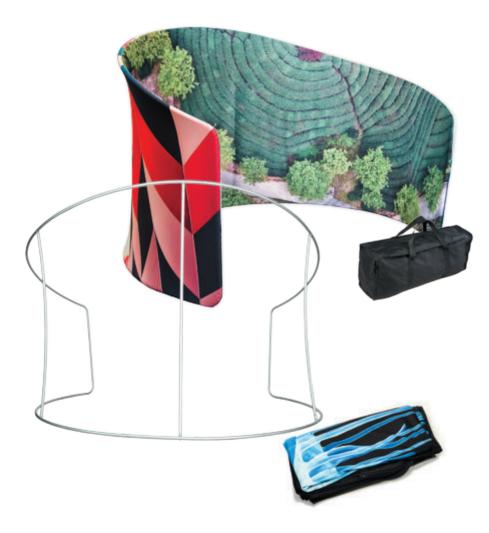

Fabric displays make excellent room dividers. Inside each is a lightweight aluminium frame. Clip it together and then stretch over the fabric graphic.

Each side can be printed with a different design. Theme two different areas with a single display by using both sides.

Straight and Curve displays are 2.3m tall. In open areas, they break sightlines and make spaces feel more intimate, since you can't peer over them. As an extra bonus, fabric has natural acoustic properties and helps to reduce clatter and clanging, particularly in areas with wooden or hard floors.

## DIVIDE AND CONQUER YOUR ROOM

Our Straight and Curved range of fabric displays make great room dividers. Prices shown are for single sided displays with unprinted white reverse – also available double sided. All prices include delivery.