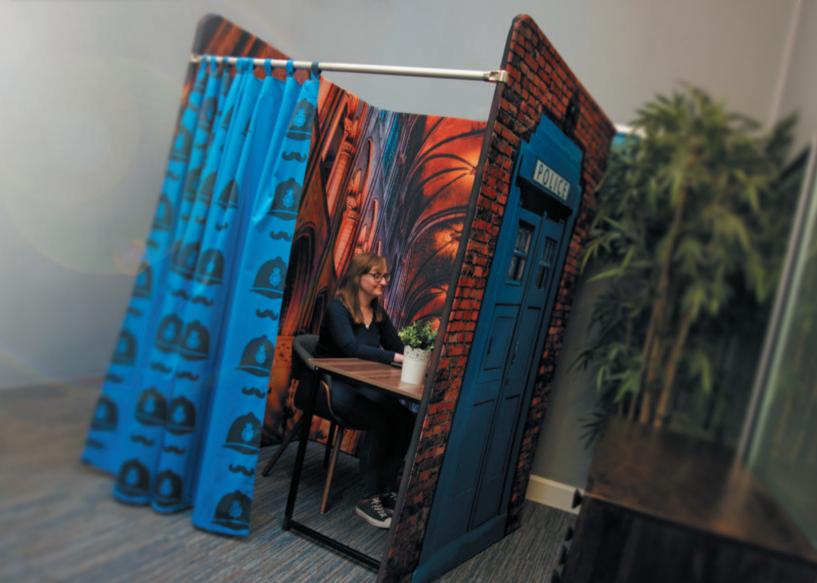

#### These VATICAN booths are multi-purpose.

Use them as private webex booths, intimate meeting rooms, polling stations or changing cubicles.

Closed on three sides, with a sliding curtain on the front. These look best if you design the curtain to accent the main design, rather than trying to make a continuous graphic.

Like all our booths, inside is a lightweight frame. Clip together, stretch on the fabric graphic, attach the curtain rail and it's up.

FDSVATFC