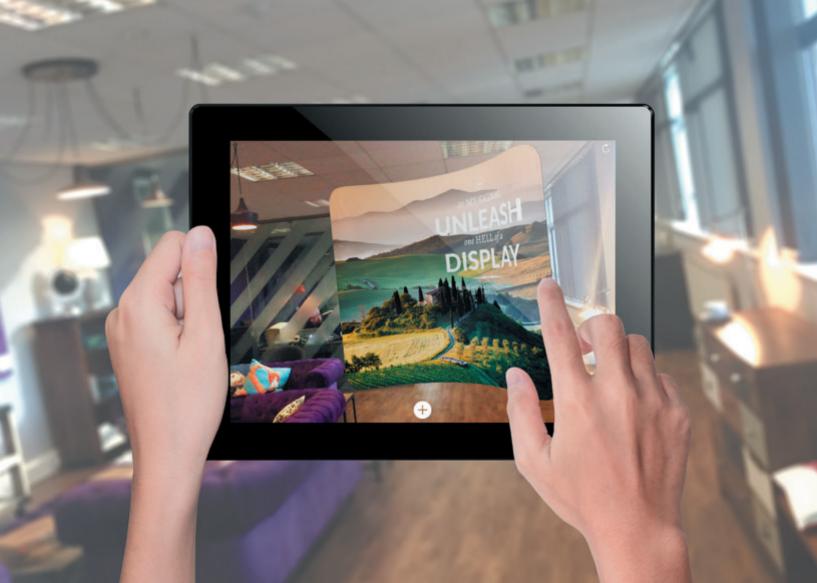

## **TRY DISPLAYS IN YOUR ROOM** IN GLORIOUS AUGMENTED REALITY

Curve 30

#### BeholdAR, our augmented reality app for iPad and iPhone brings fabric displays to life.

Point your camera at your floor, choose a display model and place it into your room. Use your fingers to position it, then walk round the display to see how it would fit in your space. You won't believe that it's not actually there.

BeholdAR is available free from The App Store. You just need iOS 11.0 or later, an iPhone 6 or newer or recent iPad (see right). Selected display ranges only, more coming soon.

www.beholdar.co.uk