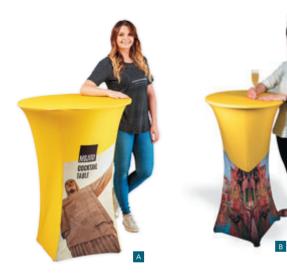

### **TABLES TO COMPLETE THE LOOK**

E

- A **RIO TABLE** Pop up cocktail table FDSRIOFC
- **B VENICE** Flip cocktail table FDSVENFC
- C MEXICO CITY Fabric table FDSMEXFC
- **5FT FITTED TABLECLOTH** for trestle table FDTCAR5
- **6FT FLOWING TABLECLOTH** custom sizes also available FDTCGU6
- **F** 6FT FITTED TABLECLOTH for trestle table FDTCAR6
- G TABLE RUNNER lay vertically across a table FDTRARJ