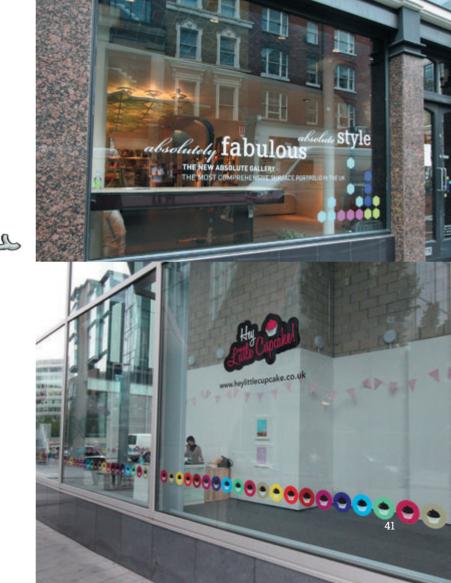

#### DECAL THE WINDOWS WITH WORDS OF GLORY

It's easy to brand glass doors, interior partitions and windows. There's a few ways of doing it.

Letter and logo decals are printed in full colour in reverse, so that they can be read from the inside of a window, with full white backing or spot/selective white backing. They can be square cut or shaped.

Perfect for any design including logos, telephone numbers and words.

IGWGFS

#### LIGHT? WHO NEEDS LIGHT? BLOCK IT OUT!

Or you can completely cover some or all of your windows with self-adhesive window panels. Maybe you want to hide folk watching your refit. Or if you've got full-length windows, you could block out the bottom half to provide a little modesty.

They'll last for 2-4 years outside. Available in standard sizes

43