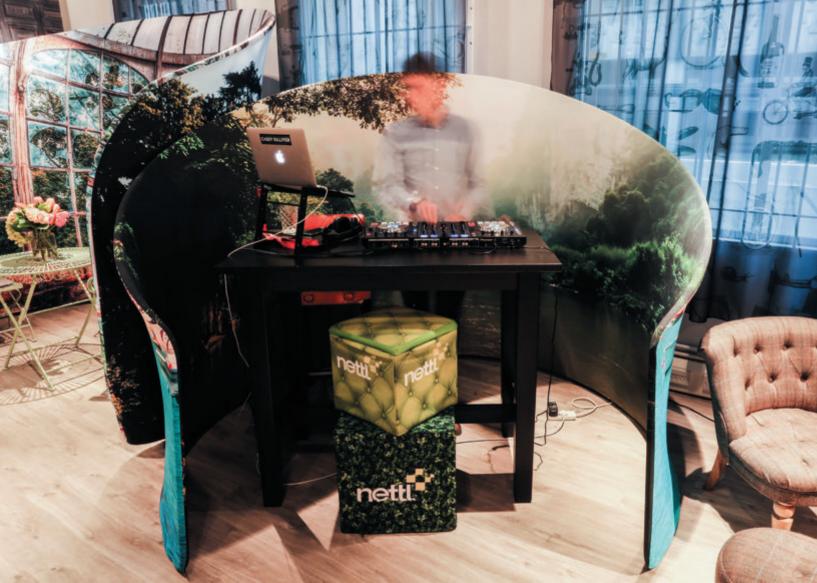

#### These VATICAN booths are multi-purpose.

Use them as private webex booths, intimate meeting rooms, polling stations or changing cubicles.

Closed on three sides, with a sliding curtain on the front. These look best if you design the curtain to accent the main design, rather than trying to make a continuous graphic.

Like all our booths, inside is a lightweight frame. Clip together, stretch on the fabric graphic, attach the curtain rail and it's up.

FDSVATFC