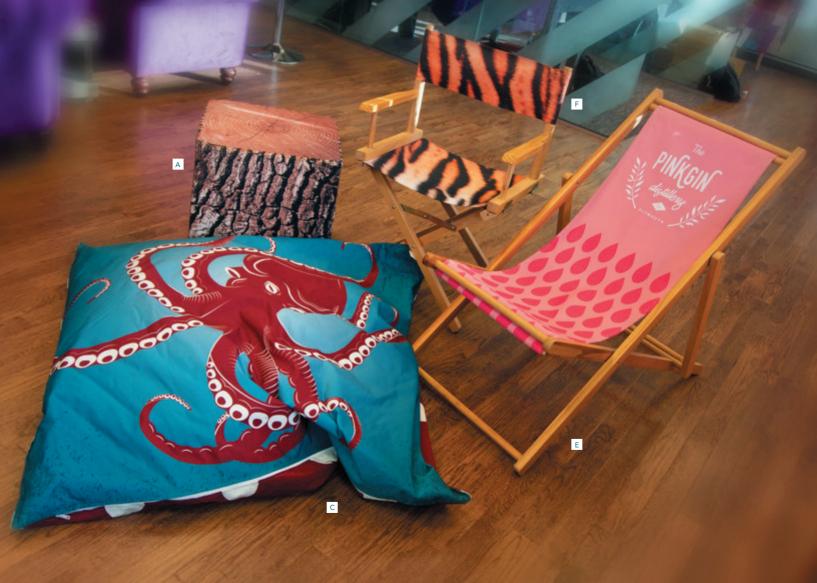

### SIT DOWN, OH SIT DOWN

Who knew there were so many ways to brand your bum? Informal bean bags and cubes, to bar stools and director's chairs. Or for lazy summer days and to create that feeling indoors, beautiful deckchairs. All prices include delivery.

- **BOSTON** A comfortable high density foam cube for informal meetings FDSBOSFC
- B MEXICO CITY Low cost, personalised stools are great for creating an audience area at your event FOSOURC
- **BALIBEANBAG** Create comfy seating chill-out areas with these massive beanbag FDSBALFC
- **WAIKIKI** Branded deckchairs are ace for indoor and outdoor use. Use to create relaxing chill-out areas